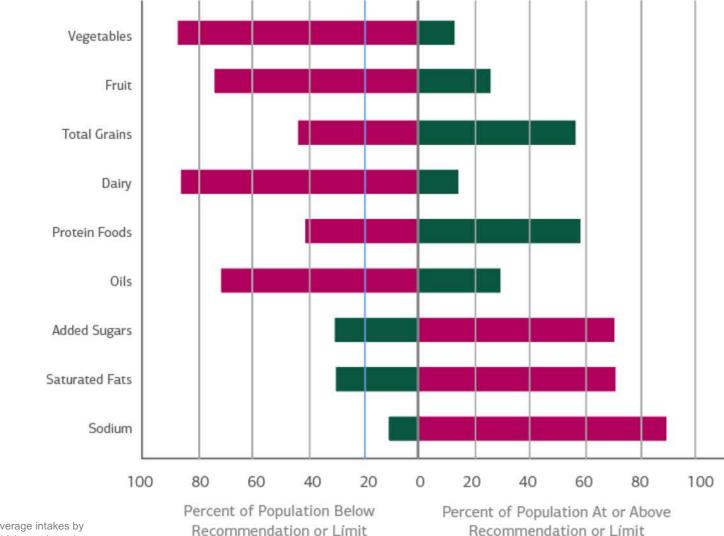

# This is SAD (Standard American Diet)

WHOLE FOOD NUTRIENT SOLUTIONS

#### DATA SOURCES:

What We Eat in America, NHANES 2007-2010 for average intakes by age-sex group. Healthy U.S.-Style Food Patterns, which vary based on age, sex, and activity level, for recommended intakes and limits.

Food Group or Dietary Component