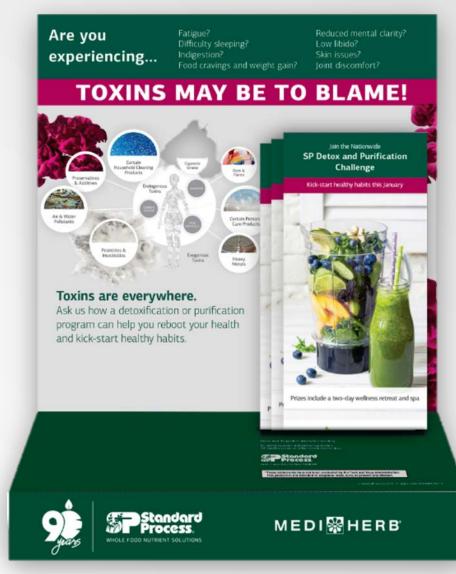

# We're exposed to toxins every day, which can overburden the body's natural ability to detoxify.

# That's why we're kicking off 2020 with the exciting, nationwide **SP Detox and Purification Challenge**.

Purification Program: A time-tested program to nourish the body and support the body's normal toxin-removal processes\* SP Detox Balance Program: A new approach to metabolic detoxification

# Toxins can contribute to:

FOOD CRAVINGS AND WEIGHT GAIN

FATIGUE OR DIFFICULTY SLEEPING

REDUCED MENTAL CLARITY

JOINT DISCOMFORT

SKIN ISSUES

INDIGESTION AND OTHER TEMPORARY GASTROINTESTINAL UPSET

LOW LIBIDO