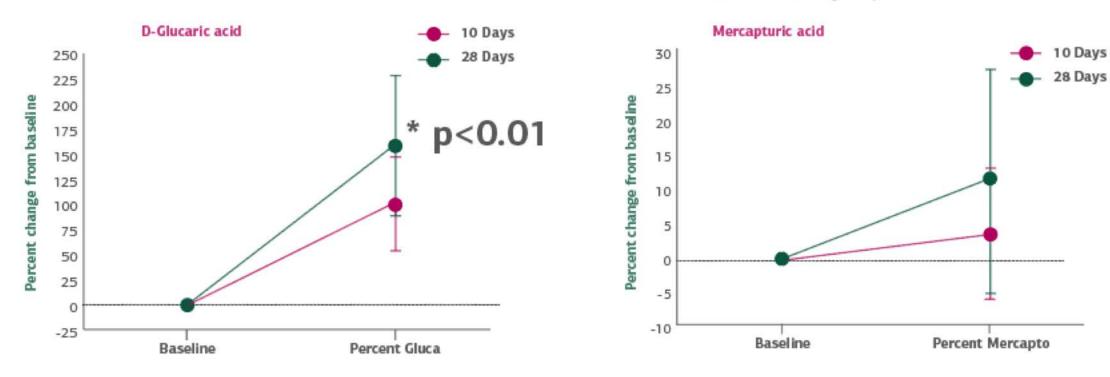

Metabolic detoxification provides your body with the additional nutritional support it may need to metabolize and expel toxins safely during each of the three metabolic detoxification phases.

#### PHASE 1 ENZYMES (MAINLY CYP450) Phase I: Unlock

Stored fat-soluble toxins transform to an "unlocked" state that is more water-soluble and in many cases more toxic than its original form.

(CONJUGATION Phase II: Neutralize

The highly toxic substances produced in phase I convert to non-toxic molecules and become even more water-soluble.

PHASE 2

**ENZYMES** 

PHASE)

PHASE 3 **ELIMINATION** Phase III: Eliminate

Water-soluble toxins leave your cells, and your body eliminates them.