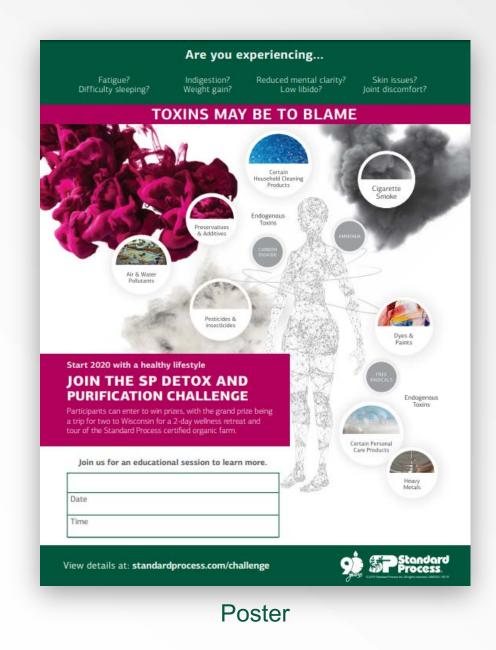

# We're exposed to toxins every day, which can overburden the body's natural ability to detoxify.

# That's why we're kicking off 2020 with the exciting, nationwide **SP Detox and Purification Challenge**.

Purification Program: A time-tested program to nourish the body and support the body's normal toxin-removal processes\* SP Detox Balance Program: A new approach to metabolic detoxification

# Toxins can contribute to:

FOOD CRAVINGS AND WEIGHT GAIN

FATIGUE OR DIFFICULTY SLEEPING

REDUCED MENTAL CLARITY

JOINT DISCOMFORT

SKIN ISSUES

INDIGESTION AND OTHER TEMPORARY GASTROINTESTINAL UPSET

LOW LIBIDO