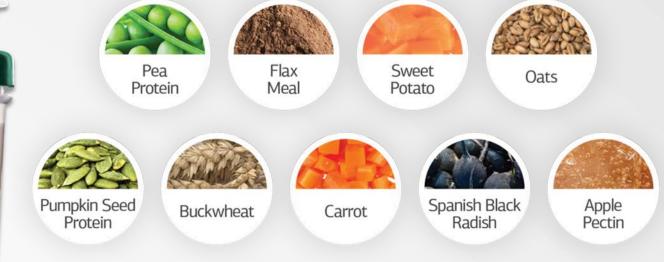

er day (1 teaspoon)
- Lean Meat and Fish: 2-4 per day, with 1-2 servings being fish (3-5 ounce)
- Whey Pro Complete (Beginning on Day 1)
- Ask your health care professional about adding 2 scoops to each SP Complete shake for additional protein



# **SP Detox Balance**<sup>™</sup>

CORE COM LINE

SPA

SP DETOX

SP St

SP DETOX CHAI FL

SP Detox Balance<sup>®</sup> Program



©2019 Standard Process Inc. All rights reserved. LN00355 10/19



SOLUTIONS

ENT

CHAI FLAVORED with other natural flavors DIETARY SUPPLEMENT 10000

Suggested Use: Two heaping scoops in 10-12 ounces water, one to three servings per day, or as directed. Stere in a cool, dry place once opened.

Net Wt. 27.6 oz (783 g)

WHOLE FOOD SUPPLEMENTS SINCE 1929



# SP Detox Balance<sup>™</sup> A Good Source of Plant-based Mg





- Provides amino acids required for conjugation enzymes and whole body support through detoxification with a unique protein and amino acid blend\*
- ✓ Good source of dietary fiber to support elimination\*
- Whole food-based shake to support the body's natural metabolic detoxification process\*
- ✓ 17 grams of vegan protein



# **SP Detox Balance<sup>™</sup> Program tools**



#### Resources available online at standardprocess.com/challenge

©2019 Standard Process Inc. All rights reserved. LN00369 11/19

### 28-DAY COMPREHENSIVE PROGRAM

Number of Shakes<sup>^</sup> Per Day



3 Canisters · Program Guide · Shaker

|     | DAY 1 | DAY 2 | DAY 3 | DAY 4 | DAY 5 | DAY 6 | DAY 7 |  |
|-----|-------|-------|-------|-------|-------|-------|-------|--|
| WK1 | 1     | 1     | 1     | 2     | 2